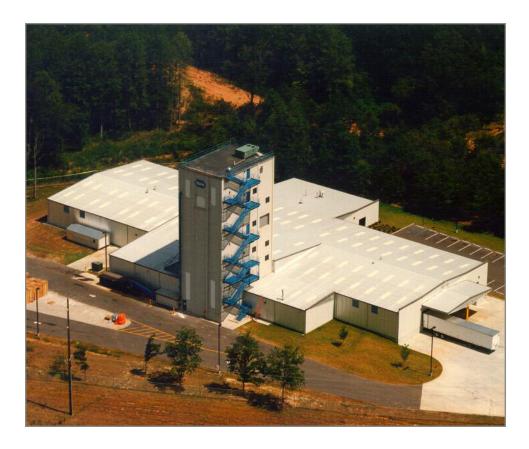

## Jefferson, Georgia

Custom designed to meet customer needs, this facility is quite unique. Raw ingredients are received in 25-kilogram boxes, 50-pound bags, 1-ton tote bags, and by bulk truck. The facility includes pneumatic bin loading systems and five separate batching scales from 100 kilograms to 3,000 kilograms. Batching, mixing, and downstream routing are all automated. Packaging lines range from a 50-pound automated packer to a 1-ton tote bagging system of 5-pound specialty bags.

This facility also includes an attached warehouse and office space.